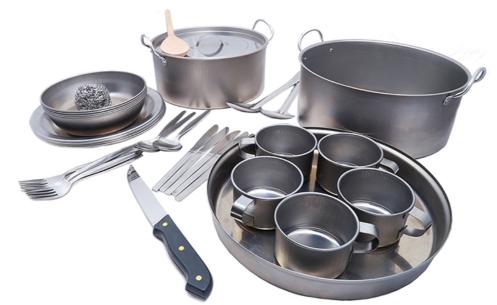

## Components

| Cooking Pot          | 01 x 7 litres, stainless steel or aluminium cooking pot                         |
|----------------------|---------------------------------------------------------------------------------|
| Frying Pan           | 01 x 2.5 litres, stainless steel frying pan<br>(used as lid for 7l cooking pot) |
| Cooking pot with Lid | 01 x 5 litres, stainless steel or aluminium cooking pot with lid                |
| Bowl                 | 05 x 1 litre, stainless steel bowl                                              |
| Plates               | 05 x Stainless steel plates                                                     |
| Cups                 | 05 x Stainless steel cups                                                       |
| Table Spoons         | 05 x Stainless steel table-spoons                                               |
| Table Forks          | 05 x Stainless steel table-forks                                                |
| Table Knives         | 05 x Stainless steel table-knives                                               |
| Steel Blade          | 01 x Kitchen knife with stainless steel blade                                   |
| Wooden Spoon         | 01 x Wooden serving spoon                                                       |
| Serving Spon         | 02 x Serving spoon                                                              |
| Serving Ladle        | 01 x Serving ladle                                                              |
| Sourcing Pad         | 01 x Stainless steel scouring pad                                               |